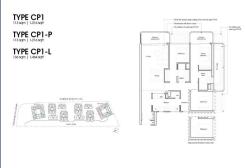

### RESIDENTIAL - CONDOMINIUM 1,216SQFT (113SQM) / CALL FOR PRICE!

3 - Bedroom Premium

#### **RESIDENTIAL - CONDOMINIUM**

**HARBOURFRONT AVENUE, SINGAPORE 097993** 

■ LISTING ID: SGLD27050083 ■ TENURE: LEASEHOLD 99

■ TITLE: N/A

■ **SIZE BUILT-UP**: 1,216SQFT (113SQM) ■ **SIZE LAND**: 6.526AC (2.641HA)

**■ NO. OF FLOORS:** 10

■ FLOOR/LEVEL: 9 - HIGH FLOOR

■ BED ROOMS: 3
■ BATH ROOMS: 2
■ MAIDS ROOMS: N/A
■ PARKING SPACES: N/A

■ LAYOUT TYPE: REGULAR

■ FACING: N/A
■ VIEWING: OTHER

■ SELLING PRICE: CALL FOR PRICE