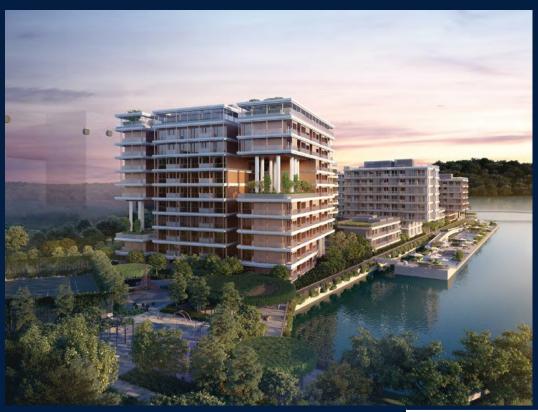

#### THE REEF AT KING'S DOCK

Condominium for Sale: Partially furnished, 3 bedroom, 2 bathroom. Completed in 2025, this unit is in original condition. Tenure: Leasehold 99 Located in Singapore's district D04 near Harbourfront, Telok Blangah in the area Keppel (Central region).

#### **EXTERIOR FACILITIES**

24 Hours Security

Clubhouse

Covered Car Park

Jacuzzi

VISIT THIS PROPERTY AT: https://www.sgpropertyrealty.com/property/SGLD27050083