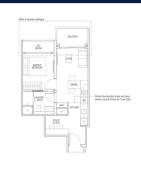

# RESIDENTIAL - CONDOMINIUM 646SQFT (60SQM) / CALL FOR PRICE!

1 - Bedroom + Study / with Loft

### **RESIDENTIAL - CONDOMINIUM**

IRWELL HILL, IRWELL BANK ROAD, ORCHARD, RIVER VALLEY, SINGAPORE 239588

■ LISTING ID: SGLD28478548 ■ TENURE: LEASEHOLD 99

■ TITLE: N/A

■ **SIZE BUILT-UP**: 646SQFT (60SQM)
■ **SIZE LAND**: 3.160AC (1.279HA)

■ NO. OF FLOORS: 36

■ FLOOR/LEVEL: 36 - HIGH FLOOR

■ BED ROOMS: 1+1
■ BATH ROOMS: 1
■ MAIDS ROOMS: N/A
■ PARKING SPACES: N/A

■ LAYOUT TYPE: REGULAR

■ FACING: N/A
■ VIEWING: OTHER

■ SELLING PRICE: CALL FOR PRICE