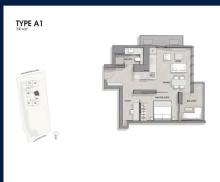

# RESIDENTIAL - CONDOMINIUM 700SQFT (65SQM) / CALL FOR PRICE!

1 - Bedroom + Study

**■ NO. OF FLOORS**: 28

■ FLOOR/LEVEL: N/A - MIDDLE FLOOR

■ BED ROOMS: 1+1
■ BATH ROOMS: 1
■ MAIDS ROOMS: N/A
■ PARKING SPACES: N/A
■ LAYOUT TYPE: CORNER

■ FACING: N/A
■ VIEWING: N/A

■ SELLING PRICE: CALL FOR PRICE

## **CUSCADEN RESERVE**

Partially furnished, 1 bedroom, 1 bathroom Condominium for Sale. This middle floor corner unit is in original condition. Others: Leasehold 99, 1 other room(s) This property is currently vacant and ready to move in. Located in Singapore's district D10 near Tanglin, Holland in the area Tanglin (Central region).