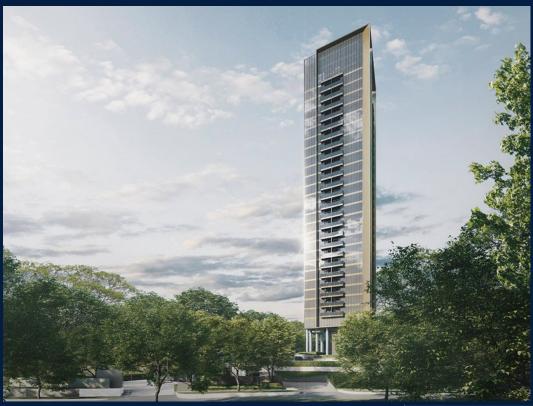

# **RESIDENTIAL - CONDOMINIUM**

CUSCADEN RESERVE, 8, CUSCADEN ROAD, TANGLIN, HOLLAND, SINGAPORE 249732

■ LISTING ID: SGLD29202834 ■ TENURE: LEASEHOLD 99

■ TITLE: N/A

■ **SIZE BUILT-UP**: 700SQFT (65SQM)
■ **SIZE LAND**: 1.414AC (0.572HA)

## **CUSCADEN RESERVE**

Partially furnished, 1 bedroom, 1 bathroom Condominium for Sale. This middle floor corner unit is in original condition. Others: Leasehold 99, 1 other room(s) This property is currently vacant and ready to move in. Located in Singapore's district D10 near Tanglin, Holland in the area Tanglin (Central region).