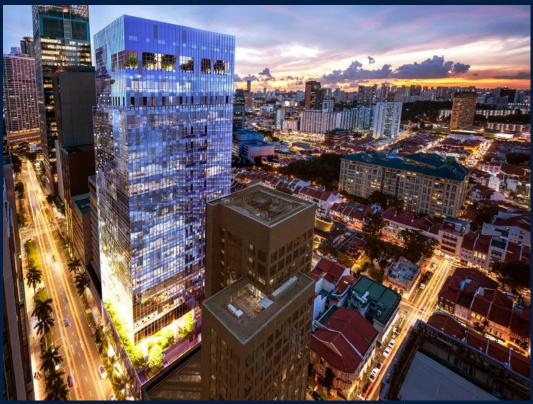

# **COMMERCIAL - OFFICE**

148 CECIL STREET, BOAT QUAY, RAFFLES PLACE,

**MARINA, SINGAPORE 069974** 

**LISTING ID:** SGLD29796891 **TENURE: FREEHOLD** 

■ TITLE: N/A

13,487SQFT (1,253SQM) ■ SIZE BUILT-UP:

SIZE LAND: 4.362AC (1.765HA)

#### **SOLITAIRE ON CECIL**