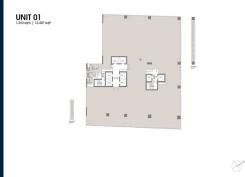

# **COMMERCIAL - OFFICE**

148 CECIL STREET, BOAT QUAY, RAFFLES PLACE,

**MARINA, SINGAPORE 069974** 

**LISTING ID:** SGLD29796891 **TENURE: FREEHOLD** 

■ TITLE: N/A

13,487SQFT (1,253SQM) ■ SIZE BUILT-UP:

SIZE LAND: 4.362AC (1.765HA)