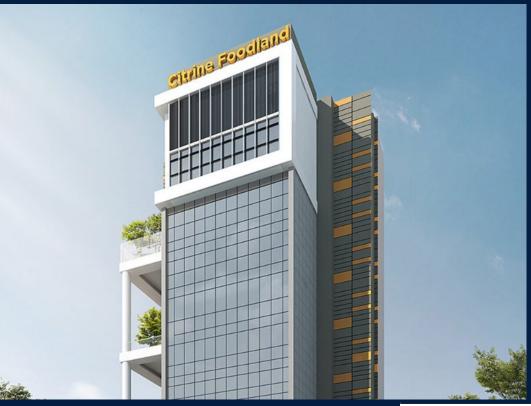

## **CITRINE FOODLAND @ 33 KIM CHUAN**

# **COMMERCIAL - FACTORY (B2)**

33, KIM CHUAN DRIVE, SINGAPORE 537087

■ LISTING ID: SGLD30560174
■ TENURE: FREEHOLD
■ TITLE: N/A

■ SIZE BUILT-UP: 3,627SQFT (337SQM)
■ SIZE LAND: 15,234SQFT (1,415SQM)

■ NO. OF FLOORS:

# COMMERCIAL - FACTORY (B2) 3,627SQFT (337SQM) / CALL FOR PRICE!

Industrial Canteen | Food Production