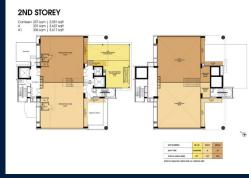

■ FLOOR/LEVEL: 2 - LOW FLOOR

■ PARKING SPACES: N/A
■ LAYOUT TYPE: REGULAR
■ FACING: N/A
■ VIEWING: OTHER

■ SELLING PRICE: CALL FOR PRICE

**■ COMPLETION YEAR:** 2023

■ CONDITION: ORIGINAL CONDITION

■ LISTING DATE: MAY 13, 2022

# **COMMERCIAL - FACTORY (B2)**

33, KIM CHUAN DRIVE, SINGAPORE 537087

■ LISTING ID: SGLD30560174
■ TENURE: FREEHOLD
■ TITLE: N/A

■ SIZE BUILT-UP: 3,627SQFT (337SQM)
■ SIZE LAND: 15,234SQFT (1,415SQM)

■ NO. OF FLOORS: