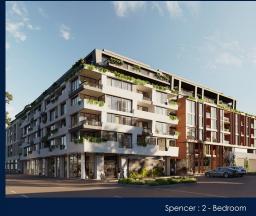

## **RESIDENTIAL - APARTMENT**

512 – 544 SPENCER ST, WEST MELBOURNE, 3003, MELBOURNE, MELBOURNE, AUSTRALIA

■ LISTING ID: SGLD31101630 ■ TENURE: FREEHOLD

■ TITLE: N/A

■ **SIZE BUILT-UP**: 608SQFT (56SQM)
■ **SIZE LAND**: 45,703SQFT (4,246SQM)

#### THE MARKER

Partially furnished, 2 bedroom, 2 bathroom Apartment for Sale. Completed in 2021, this middle floor unit is in original condition. Others: Freehold, facing north west This property is currently vacant and ready to move in. Location: Melbourne, Australia.

#### **EXTERIOR FACILITIES**

24 Hours Security

Covered Car Park

Function Room

Landscaped Garden

VISIT THIS PROPERTY AT: https://www.sgpropertyrealty.com/property/SGLD31101630