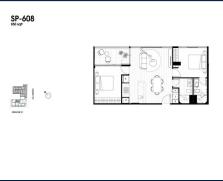

## **RESIDENTIAL - APARTMENT**

512 – 544 SPENCER ST, WEST MELBOURNE, 3003, MELBOURNE, MELBOURNE, AUSTRALIA

■ LISTING ID: SGLD31101630 ■ TENURE: FREEHOLD

■ TITLE: N/A

■ **SIZE BUILT-UP**: 608SQFT (56SQM)
■ **SIZE LAND**: 45,703SQFT (4,246SQM)

■ NO. OF FLOORS: 8

■ FLOOR/LEVEL: 6 - MIDDLE FLOOR

■ BED ROOMS: 2
■ BATH ROOMS: 2
■ MAIDS ROOMS: N/A
■ PARKING SPACES: N/A

■ LAYOUT TYPE: REGULAR
■ FACING: NORTH WEST
■ VIEWING: OTHER

OFFICE CALL

■ SELLING PRICE: CALL FOR PRICE

#### THE MARKER

Partially furnished, 2 bedroom, 2 bathroom Apartment for Sale. Completed in 2021, this middle floor unit is in original condition. Others: Freehold, facing north west This property is currently vacant and ready to move in. Location: Melbourne, Australia.