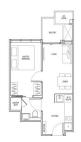

#### 11, INSTITUTION HILL, ORCHARD, RIVER VALLEY, SINGAPORE 239666

LISTING ID: TENURE: TITLE: SIZE BUILT-UP: SIZE LAND: NO. OF FLOORS: FLOOR/LEVEL: BED ROOMS: BATH ROOMS: MAIDS ROOMS: PARKING SPACES: LAYOUT TYPE: FACING: VIEWING: SELLING PRICE: COMPLETION YEAR: SGLD32844123 **LEASEHOLD 999** N/A 431SQFT (40SQM) 14,300SQFT (1,329SQM) 10 N/A - N/A 1 1 N/A N/A REGULAR N/A OTHER

## **HILL HOUSE**

Condominium for Sale: Partially furnished, 1 bedroom, 1 bathroom. Completion in 2026, this unit is in original condition. Tenure: Leasehold 999 Located in Singapore's district D09 near Orchard, River Valley in the area Orchard (Central region).