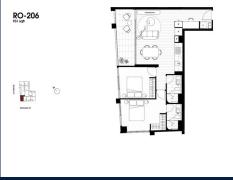

### **RESIDENTIAL - APARTMENT** 931SQFT (86SQM) / CALL FOR PRICE!

Roden: 2 - Bedroom

#### **RESIDENTIAL - APARTMENT**

512 - 544 SPENCER ST, WEST MELBOURNE, 3003, MELBOURNE, MELBOURNE, AUSTRALIA

**LISTING ID:** SGLD33502378 **TENURE: FREEHOLD** 

■ TITLE: N/A

**SIZE BUILT-UP:** 931SQFT (86SQM) SIZE LAND: 45,703SQFT (4,246SQM)

■ NO. OF FLOORS:

FLOOR/LEVEL: 2 - LOW FLOOR

**BED ROOMS:** 2 **BATH ROOMS:** 2 **MAIDS ROOMS:** N/A ■ PARKING SPACES: N/A **CORNER LAYOUT TYPE:** 

**■ FACING: WEST VIEWING: OTHER** 

**■ SELLING PRICE:** 

**■ COMPLETION YEAR:** 

#### THE MARKER

Spacious 931sqft (86sqm), partially furnished, 2 bedroom, 2 bathroom Apartment for Sale. Completed in 2021, this low floor corner unit is in original condition. Others: Freehold, facing west This property is currently vacant and ready to move in. Location: Melbourne, Australia.