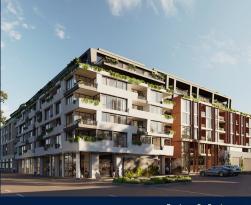

#### **RESIDENTIAL - APARTMENT**

512 - 544 SPENCER ST, WEST MELBOURNE, 3003, MELBOURNE, MELBOURNE, AUSTRALIA

**LISTING ID:** SGLD33502378 **TENURE: FREEHOLD** 

■ TITLE: N/A

**SIZE BUILT-UP:** 931SQFT (86SQM) SIZE LAND: 45,703SQFT (4,246SQM)

#### THE MARKER

Spacious 931sqft (86sqm), partially furnished, 2 bedroom, 2 bathroom Apartment for Sale. Completed in 2021, this low floor corner unit is in original condition. Others: Freehold, facing west This property is currently vacant and ready to move in. Location: Melbourne, Australia.