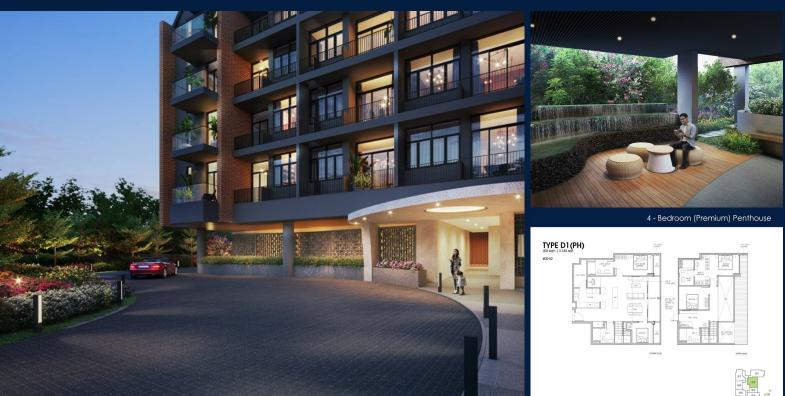

## 99, STILL ROAD, EAST COAST, MARINE PARADE, SINGAPORE 423989

LISTING ID: TENURE: TITLE: SIZE BUILT-UP: SIZE LAND: NO. OF FLOORS: FLOOR/LEVEL: BED ROOMS: BATH ROOMS: MAIDS ROOMS: PARKING SPACES: LAYOUT TYPE: FACING: VIEWING: SELLING PRICE: COMPLETION YEAR:

CONDITION:

FURNISHING:

LISTING DATE:

SGLD34294195 FREEHOLD N/A 2,185SQFT (203SQM) 23,541SQFT (2,187SQM) 5 **5 - PENTHOUSE** 4 + 34 N/A N/A REGULAR N/A OTHER

2025 **ORIGINAL CONDITION** PARTIALLY FURNISHED MAR 06, 2023

# **CLAYDENCE**

Condominium for Sale: Partially furnished, 4 bedroom, 4 bathroom. Completion in 2025, this penthouse unit is in original condition. Tenure: Freehold Located in Singapore's district D15 near East Coast, Marine Parade in the area East Coast (Central region).