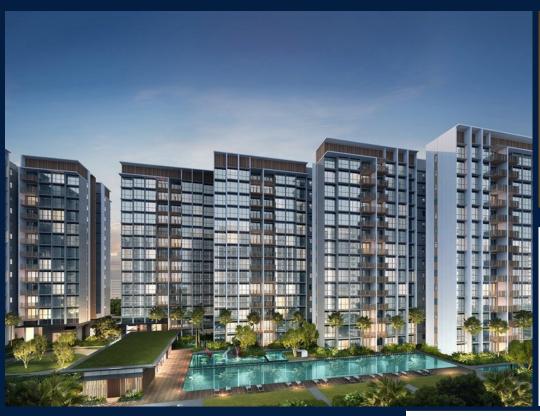

## **RESIDENTIAL - EXECUTIVE CONDO**

31 YISHUN CLOSE, SINGAPORE 769341

■ LISTING ID: SGLD34534194 ■ TENURE: LEASEHOLD 99

■ TITLE: N/A

■ **SIZE BUILT-UP**: 969SQFT (90SQM)
■ **SIZE LAND**: 5.316AC (2.151HA)

■ NO. OF FLOORS: 14

■ FLOOR/LEVEL: 13 - HIGH FLOOR

■ BED ROOMS: 3
■ BATH ROOMS: 2
■ MAIDS ROOMS: N/A
■ PARKING SPACES: N/A
■ LAYOUT TYPE: CORNER

■ FACING: N/A
■ VIEWING: OTHER

■ SELLING PRICE: CALL FOR PRICE

#### **NORTH GAIA**

Executive Condo for Sale: Partially furnished, 3 bedroom, 2 bathroom. Completion in 2027, this corner unit is in original condition. Tenure: Leasehold 99 Located in Singapore's district D27 near Sembawang, Yishun in the area Far North (North region).