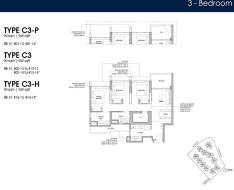

■ NO. OF FLOORS: 14

■ FLOOR/LEVEL: 13 - HIGH FLOOR

■ BED ROOMS: 3
■ BATH ROOMS: 2
■ MAIDS ROOMS: N/A
■ PARKING SPACES: N/A
■ LAYOUT TYPE: CORNER

■ FACING: N/A
■ VIEWING: OTHER

■ SELLING PRICE: CALL FOR PRICE

#### **NORTH GAIA**

Executive Condo for Sale: Partially furnished, 3 bedroom, 2 bathroom. Completion in 2027, this corner unit is in original condition. Tenure: Leasehold 99 Located in Singapore's district D27 near Sembawang, Yishun in the area Far North (North region).