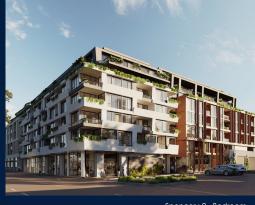

## **RESIDENTIAL - APARTMENT**

512 – 544 SPENCER ST, WEST MELBOURNE, 3003, MELBOURNE, MELBOURNE, AUSTRALIA

■ LISTING ID: SGLD36502279
■ TENURE: FREEHOLD

■ TITLE: N/A

■ SIZE BUILT-UP: 850SQFT (79SQM)
■ SIZE LAND: 45,703SQFT (4,246SQM)

#### THE MARKER

Partially furnished, 2 bedroom, 2 bathroom Apartment for Sale. Completed in 2021, this low floor corner unit is in original condition. Others: Freehold, facing west This property is currently vacant and ready to move in. Location: Melbourne, Australia.