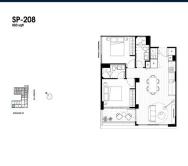

# RESIDENTIAL - APARTMENT 850SQFT (79SQM) / CALL FOR PRICE!

Spencer: 2 - Bedroom

## **RESIDENTIAL - APARTMENT**

512 – 544 SPENCER ST, WEST MELBOURNE, 3003, MELBOURNE, MELBOURNE, AUSTRALIA

■ LISTING ID: SGLD36502279
■ TENURE: FREEHOLD

■ TITLE: N/A

■ SIZE BUILT-UP: 850SQFT (79SQM)
■ SIZE LAND: 45,703SQFT (4,246SQM)

■ NO. OF FLOORS:

■ FLOOR/LEVEL: 2 - LOW FLOOR

■ BED ROOMS: 2
■ BATH ROOMS: 2
■ MAIDS ROOMS: N/A
■ PARKING SPACES: N/A
■ LAYOUT TYPE: COR

■ LAYOUT TYPE: CORNER
■ FACING: WEST
■ VIEWING: OTHER

■ SELLING PRICE: CALL FOR PRICE