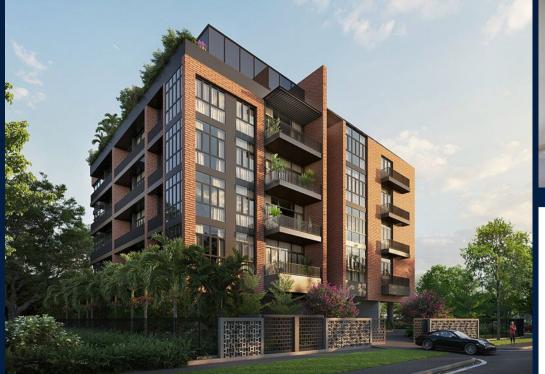

## **RESIDENTIAL - CONDOMINIUM**

99, STILL ROAD, EAST COAST, MARINE PARADE, SINGAPORE 423989

LISTING ID: TENURE: TITLE: SIZE BUILT-UP: SIZE LAND: NO. OF FLOORS: FLOOR/LEVEL: BED ROOMS: BATH ROOMS: MAIDS ROOMS: PARKING SPACES: LAYOUT TYPE: FACING: VIEWING: SELLING PRICE: COMPLETION YEAR:

### CLAYDENCE

Condominium for Sale: Partially furnished, 1 bedroom, 1 bathroom. Completion in 2025, this unit is in original condition. Tenure: Freehold Located in Singapore's district D15 near East Coast, Marine Parade in the area East Coast (Central region).