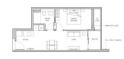

## **RESIDENTIAL - CONDOMINIUM**

99, STILL ROAD, EAST COAST, MARINE PARADE, SINGAPORE 423989

LISTING ID: TENURE: TITLE: SIZE BUILT-UP: SIZE LAND: NO. OF FLOORS: FLOOR/LEVEL: BED ROOMS: BATH ROOMS: MAIDS ROOMS: PARKING SPACES: LAYOUT TYPE: FACING: VIEWING: SELLING PRICE: COMPLETION YEAR:

CONDITION:

FURNISHING:

LISTING DATE:

SGLD37285776 FREEHOLD N/A 614SQFT (57SQM) 23,541SQFT (2,187SQM) 5 3 - MIDDLE FLOOR 1 1 N/A N/A REGULAR N/A OTHER CALL FOR PRICE!

2025 ORIGINAL CONDITION PARTIALLY FURNISHED MAR 06, 2023