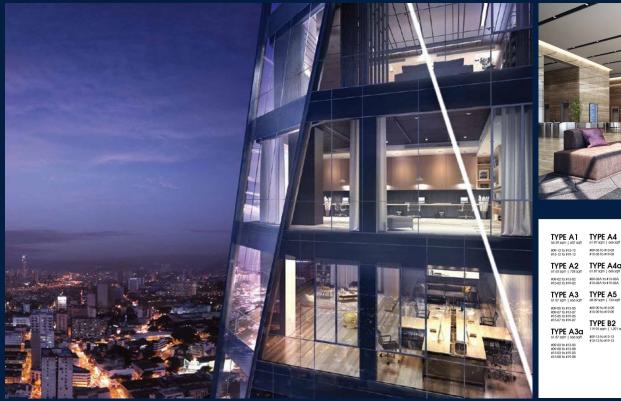

## FOR SALE COMMERCIAL - OFFICE 12,449SQFT (1,157SQM) / CALL FOR PRICE!

+65 9784 8773

| R |  |
|---|--|

TYPE A4.
TYPE C1.

of B and Jooksen
Hittersmith (Jacome)

Prod to Jacome
Prod to Jacome

Prod to Jacome
Hold to gen1 (Jacome)

## **COMMERCIAL - OFFICE**

157 JALAN AMPANG, KUALA AMPANG, WILAYAH PERSEKUTUAN KUALA LUMPUR, 55000, KUALA

LISTING ID: TENURE: SIZE BUILT-UP: SIZE LAND: NO. OF FLOORS: FLOOR/LEVEL: PARKING SPACES: LAYOUT TYPE: FACING: VIEWING: SELLING PRICE:

■ COMPLETION YEAR:

**CONDITION:** 

LISTING DATE:

SGLD37648233 FREEHOLD N/A 12,449SQFT (1,157SQM) 3.112AC (1.259HA) 29 N/A - N/A N/A OTHER N/A CITY VIEW CALL FOR PRICE! 2024

ORIGINAL CONDITION AUG 30, 2023

## **OXLEY TOWERS**

**EXTERIOR FACILITIES** 

- 24 Hours Security
- Covered Car Park
- Business Centre
- Lounge

VISIT THIS PROPERTY AT: https://www.sgpropertyrealty.com/property/SGLD37648233