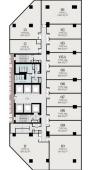

## FOR SALE COMMERCIAL - OFFICE 12,449SQFT (1,157SQM) / CALL FOR PRICE!

+65 9784 8773

| R |  |
|---|--|

TYPE A4.
TYPE C1.

of B and Jooksen
Hittersmith (Jacome)

Prod to Jacome
Prod to Jacome

Prod to Jacome
Hold to gen1 (Jacome)

## **COMMERCIAL - OFFICE**

157 JALAN AMPANG, KUALA AMPANG, WILAYAH PERSEKUTUAN KUALA LUMPUR, 55000, KUALA

LISTING ID: TENURE: SIZE BUILT-UP: SIZE LAND: NO. OF FLOORS: FLOOR/LEVEL: PARKING SPACES: LAYOUT TYPE: FACING: VIEWING: SELLING PRICE:

■ COMPLETION YEAR:

**CONDITION:** 

LISTING DATE:

SGLD37648233 FREEHOLD N/A 12,449SQFT (1,157SQM) 3.112AC (1.259HA) 29 N/A - N/A N/A OTHER N/A CITY VIEW CALL FOR PRICE! 2024

ORIGINAL CONDITION AUG 30, 2023