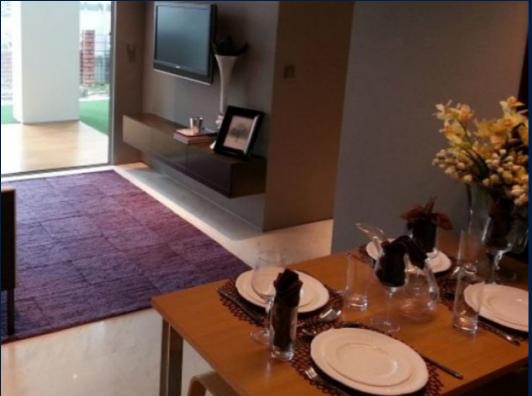

#### **26 NEWTON**

Spacious 1,539sqft (143sqm), partially furnished, 2 bedroom, 2 bathroom Condominium for Sale. Completed in 2016, this penthouse end lot unit is in original condition. Others: Freehold, facing west, 1 other room(s) This property is currently vacant and ready to move in. Located in Singapore's district D11 near Newton, Novena in the area Newton (Central region).

#### **INTERIOR FACILITIES**

Air-Conditioning

Balcony

Internet Connection

Jacuzzi

Private Garden

#### **OTHER INTERIOR FEATURES**

Cooker Hob/Hood

Dishwasher

Dryer

Fridge