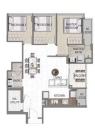

#### **RESIDENTIAL - CONDOMINIUM**

21, LORONG K TELOK KURAU, EAST COAST, MARINE PARADE, SINGAPORE 425617

■ LISTING ID: SGLD39942402 ■ TENURE: FREEHOLD

■ TITLE: N/A

■ **SIZE BUILT-UP**: 797SQFT (74SQM)
■ **SIZE LAND**: 14,875SQFT (1,382SQM)

■ **NO. OF FLOORS**: 5

■ FLOOR/LEVEL: N/A - N/A

■ BED ROOMS: 3
■ BATH ROOMS: 2
■ MAIDS ROOMS: N/A
■ PARKING SPACES: N/A
■ LAYOUT TYPE: OTHER
■ FACING: N/A
■ VIEWING: OTHER

■ SELLING PRICE: CALL FOR PRICE