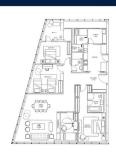

# RESIDENTIAL - CONDOMINIUM 2,088SQFT (194SQM) / CALL FOR PRICE!

3 - Bedroom

TYPE C5a

■ NO. OF FLOORS: N/A

■ FLOOR/LEVEL: N/A - HIGH FLOOR

■ BED ROOMS: 3+1
■ BATH ROOMS: 3
■ MAIDS ROOMS: N/A
■ PARKING SPACES: N/A
■ LAYOUT TYPE: CORNER

■ FACING: N/A
■ VIEWING: OTHER

OTILINA PRIOR

■ SELLING PRICE: CALL FOR PRICE