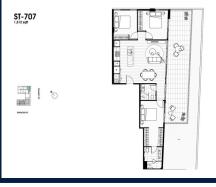

### **RESIDENTIAL - APARTMENT**

512 - 544 SPENCER ST, WEST MELBOURNE, 3003, MELBOURNE, MELBOURNE, AUSTRALIA

**LISTING ID:** SGLD42604344 **TENURE: FREEHOLD** 

■ TITLE: N/A

SIZE BUILT-UP: 1,512SQFT (140SQM) SIZE LAND: 45,703SQFT (4,246SQM)

■ NO. OF FLOORS:

■ FLOOR/LEVEL: 7 - HIGH FLOOR

**BED ROOMS:** 3 **BATH ROOMS:** 2 **MAIDS ROOMS:** N/A ■ PARKING SPACES: N/A **CORNER LAYOUT TYPE:** 

**■ FACING: EAST VIEWING: OTHER** 

**■ SELLING PRICE:** 