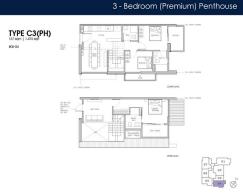

#### 99, STILL ROAD, EAST COAST, MARINE PARADE, SINGAPORE 423989

LISTING ID: TENURE: TITLE: SIZE BUILT-UP: SIZE LAND: NO. OF FLOORS: FLOOR/LEVEL: BED ROOMS: BATH ROOMS: MAIDS ROOMS: PARKING SPACES: LAYOUT TYPE: FACING: VIEWING: SELLING PRICE: COMPLETION YEAR:

CONDITION:

FURNISHING:

LISTING DATE:

SGLD43674532 FREEHOLD N/A 1,475SQFT (137SQM) 23,541SQFT (2,187SQM) 5 **5 - PENTHOUSE** 3 3 N/A N/A CORNER N/A OTHER

2025 **ORIGINAL CONDITION** PARTIALLY FURNISHED MAR 06, 2023