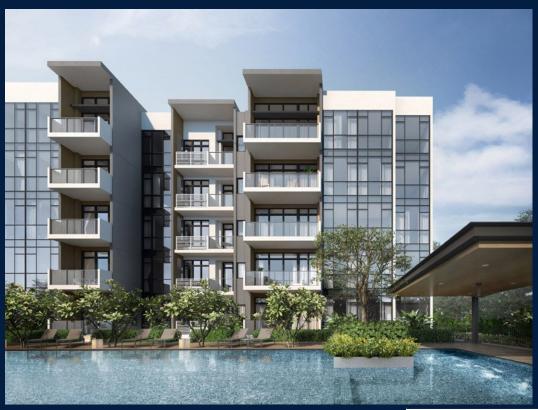

### **RESIDENTIAL - CONDOMINIUM**

2, 4 & 6 PHOENIX ROAD, BUKIT BATOK, BUKIT PANJANG, CHOA CHU KANG, SINGAPORE 668158

■ LISTING ID: SGLD43880265 ■ TENURE: LEASEHOLD 99

■ TITLE: N/A

■ **SIZE BUILT-UP:** 1,389SQFT (129SQM)
■ **SIZE LAND:** 1.597AC (0.646HA)
■ **NO. OF FLOORS:** 5

#### THE ARDEN

Condominium for Sale: Partially furnished, 4 bedroom, 3 bathroom. Completion in 2025, this unit is in original condition. Tenure: Leasehold 99 Located in Singapore's district D23 near Bukit Batok, Bukit Panjang, Choa Chu Kang in the area North West (West region).

#### **EXTERIOR FACILITIES**

24 Hours Security

Covered Car Park

Function Room

Swimming Pool

VISIT THIS PROPERTY AT: https://www.sgpropertyrealty.com/property/SGLD43880265