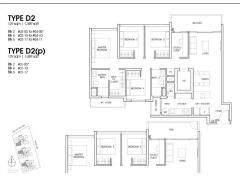

# RESIDENTIAL - CONDOMINIUM 1,389SQFT (129SQM) / CALL FOR PRICE!

4 - Bedroom + Study CoSpace

■ FLOOR/LEVEL: N/A - N/A
■ BED ROOMS: 4+1
■ BATH ROOMS: 3
■ MAIDS ROOMS: N/A
■ PARKING SPACES: N/A

**■ LAYOUT TYPE**: REGULAR

■ FACING: N/A
■ VIEWING: OTHER

■ SELLING PRICE: CALL FOR PRICE

**■ COMPLETION YEAR:** 202