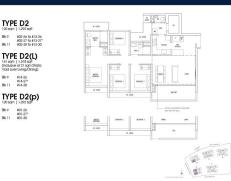

# **RESIDENTIAL - CONDOMINIUM** 1,292SQFT (120SQM) / CALL FOR PRICE!

4 - Bedroom

### **RESIDENTIAL - CONDOMINIUM**

9 & 11 DAIRY FARM WALK, BUKIT BATOK, BUKIT PANJANG, CHOA CHU KANG, SINGAPORE 679625

SGLD44300625 **LISTING ID:** TENURE: **LEASEHOLD 99** 

■ TITLE: N/A

SIZE BUILT-UP: 1,292SQFT (120SQM) SIZE LAND: 3.870AC (1.566HA)

■ NO. OF FLOORS: 14

FLOOR/LEVEL: 1 - LOW FLOOR

**BED ROOMS:** 4 **BATH ROOMS:** 3 **MAIDS ROOMS:** N/A ■ PARKING SPACES: N/A

**REGULAR LAYOUT TYPE:** 

**■ FACING:** N/A **VIEWING: OTHER** 

**■ SELLING PRICE:** 