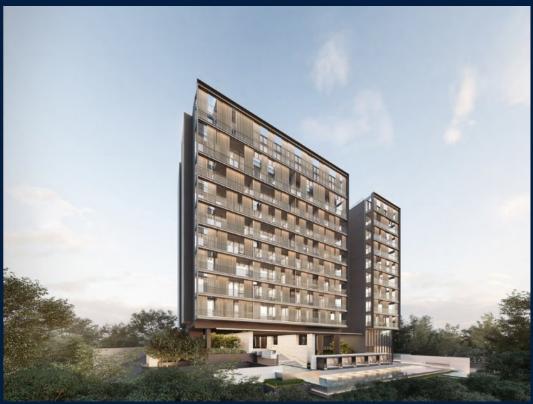

# **RESIDENTIAL - CONDOMINIUM**

19, NASSIM HILL, TANGLIN, HOLLAND, SINGAPORE 258482

■ LISTING ID: SGLD44339074 ■ TENURE: LEASEHOLD 99

■ TITLE: N/A

■ SIZE BUILT-UP: 1,410SQFT (131SQM)
■ SIZE LAND: 1.429AC (0.578HA)

### 19 NASSIM

Spacious 1,410sqft (131sqm), unfurnished, 3 bedroom, 2 bathroom Condominium for Sale. Completion in 2024, this corner unit is in original condition. Others: Leasehold 99 This property is currently vacant and ready to move in. Located in Singapore's district D10 near Tanglin, Holland in the area Tanglin (Central region).