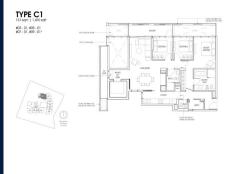

# RESIDENTIAL - CONDOMINIUM 1,410SQFT (131SQM) / CALL FOR PRICE!

3 - Bedroom Deluxe

■ NO. OF FLOORS: 10 ■ FLOOR/LEVEL: N/A - N/A ■ BED ROOMS: 3

■ BATH ROOMS: 2
■ MAIDS ROOMS: N/A
■ PARKING SPACES: N/A

■ LAYOUT TYPE: CORNER
■ FACING: N/A
■ VIEWING: OTHER

■ SELLING PRICE: CALL FOR PRICE

**■ COMPLETION YEAR:** 2024

### 19 NASSIM

Spacious 1,410sqft (131sqm), unfurnished, 3 bedroom, 2 bathroom Condominium for Sale. Completion in 2024, this corner unit is in original condition. Others: Leasehold 99 This property is currently vacant and ready to move in. Located in Singapore's district D10 near Tanglin, Holland in the area Tanglin (Central region).