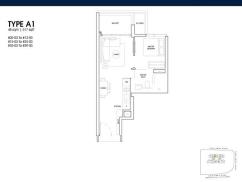

**■ NO. OF FLOORS**: 39

■ FLOOR/LEVEL: 39 - HIGH FLOOR

■ BED ROOMS: 1
■ BATH ROOMS: 1
■ MAIDS ROOMS: N/A
■ PARKING SPACES: N/A

■ LAYOUT TYPE: REGULAR

■ FACING: N/A
■ VIEWING: OTHER

■ SELLING PRICE: CALL FOR PRICE

■ COMPLETION YEAR: 2025

■ CONDITION: ORIGINAL CONDITION
■ FURNISHING: PARTIALLY FURNISHED

■ LISTING DATE: AUG 29, 2023