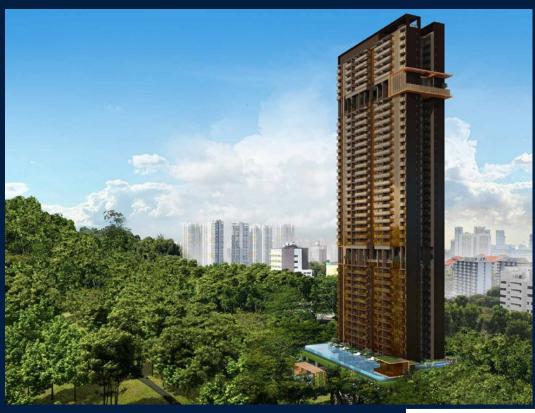

#### **RESIDENTIAL - APARTMENT**

173 CHIN SWEE ROAD, ALEXANDRA, COMMONWEALTH, SINGAPORE 169878

■ LISTING ID: SGLD44400384 ■ TENURE: LEASEHOLD 99

■ TITLE: N/A

■ **SIZE BUILT-UP**: 517SQFT (48SQM)
■ **SIZE LAND**: 1.656AC (0.670HA)

**■ NO. OF FLOORS**: 39

■ FLOOR/LEVEL: 39 - HIGH FLOOR

■ BED ROOMS: 1
■ BATH ROOMS: 1
■ MAIDS ROOMS: N/A
■ PARKING SPACES: N/A

■ LAYOUT TYPE: REGULAR

■ FACING: N/A
■ VIEWING: OTHER

■ SELLING PRICE: CALL FOR PRICE

■ COMPLETION YEAR: 2025

■ CONDITION: ORIGINAL CONDITION
■ FURNISHING: PARTIALLY FURNISHED

■ LISTING DATE: AUG 29, 2023

#### THE LANDMARK

Apartment for Sale: Partially furnished, 1 bedroom, 1 bathroom. Completed in 2025, this unit is in original condition. Tenure: Leasehold 99 Located in Singapore's district D03 near Alexandra, Commonwealth in the area Central South (Central region).