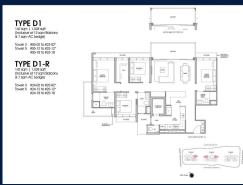

## **RESIDENTIAL - CONDOMINIUM** 1,528SQFT (142SQM) / CALL FOR PRICE!

4 - Bedroom + Flex

### **RESIDENTIAL - CONDOMINIUM**

LENTOR CENTRAL, MANDAI, UPPER THOMSON,

**SINGAPORE 789900** 

**LISTING ID:** SGLD44532341 **■ TENURE: LEASEHOLD 99** 

■ TITLE: N/A

■ SIZE BUILT-UP: 1,528SQFT (142SQM) SIZE LAND: 4.270AC (1.728HA)

■ NO. OF FLOORS:

FLOOR/LEVEL: 5 - LOW FLOOR

4+1 **BED ROOMS: BATH ROOMS: MAIDS ROOMS:** N/A ■ PARKING SPACES: N/A **LAYOUT TYPE: END LOT** 

**■ FACING:** N/A **VIEWING: OTHER** 

**■ SELLING PRICE:** 

**■ COMPLETION YEAR:** 