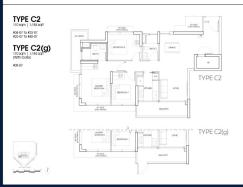

#### **RESIDENTIAL - CONDOMINIUM**

2, JURONG EAST CENTRAL 1, BOON LAY, JURONG, TUAS, SINGAPORE 609731

■ LISTING ID: SGLD44869053 ■ TENURE: LEASEHOLD 99

■ TITLE: N/A

■ **SIZE BUILT-UP**: 1,184SQFT (110SQM)
■ **SIZE LAND**: 1.920AC (0.777HA)

■ **NO. OF FLOORS:** 40

■ FLOOR/LEVEL: 3 - LOW FLOOR

■ BED ROOMS: 3
■ BATH ROOMS: 2
■ MAIDS ROOMS: N/A
■ PARKING SPACES: N/A

**■ LAYOUT TYPE**: REGULAR

■ FACING: N/A
■ VIEWING: OTHER

■ SELLING PRICE: CALL FOR PRICE

**■ COMPLETION YEAR:** 2027

■ CONDITION: ORIGINAL CONDITION ■ FURNISHING: PARTIALLY FURNISHED

■ LISTING DATE: OCT 06, 2023

#### **JDEN**

Condominium for Sale: Partially furnished, 3 bedroom, 2 bathroom. Completion in 2027, this low floor unit is in original condition. Tenure: Leasehold 99 Located in Singapore's district D22 near Boon Lay, Jurong, Tuas in the area Far West (West region).