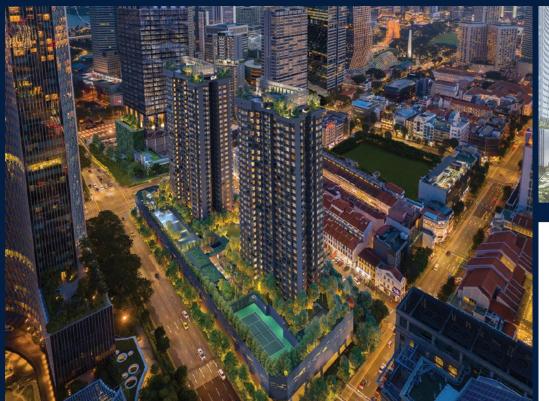

#### 16, 18, 20 TAN QUEE LAN STREET, BEACH ROAD, **BUGIS, ROCHOR, SINGAPORE 188098**

LISTING ID: TENURE: TITLE: SIZE BUILT-UP: SIZE LAND: NO. OF FLOORS: FLOOR/LEVEL: BED ROOMS: BATH ROOMS: MAIDS ROOMS: PARKING SPACES: LAYOUT TYPE: FACING: VIEWING: SELLING PRICE:

### **MIDTOWN MODERN**

Condominium for Sale: Partially furnished, 1 bedroom, 1 bathroom. Completed in 2025, this unit is in original condition. Tenure: Leasehold 99 Located in Singapore's district D07 near Beach Road, Bugis, Rochor in the area Beach Road (Central region).