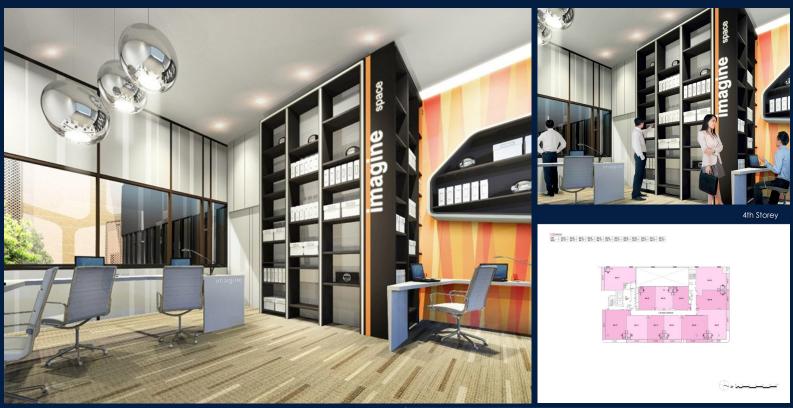

## HEXACUBE

Fourth storey office lot at 840 sqft

#### **INTERIOR FACILITIES**

- Air-Conditioning
- Internet Connection

VISIT THIS PROPERTY AT: https://www.sgpropertyrealty.com/property/SGLD48777006