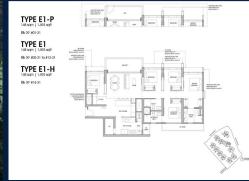

# RESIDENTIAL - EXECUTIVE CONDO 1,593SQFT (148SQM) / CALL FOR PRICE!

5 - Bedroom

# **RESIDENTIAL - EXECUTIVE CONDO**

39 YISHUN CLOSE, SINGAPORE 769341

■ LISTING ID: SGLD48957418 ■ TENURE: LEASEHOLD 99

■ TITLE: N/A

■ SIZE BUILT-UP: 1,593SQFT (148SQM)
■ SIZE LAND: 5.316AC (2.151HA)

■ NO. OF FLOORS: 14

■ FLOOR/LEVEL: 1 - LOW FLOOR

■ BED ROOMS: 5+1
■ BATH ROOMS: 4
■ MAIDS ROOMS: N/A
■ PARKING SPACES: N/A
■ LAYOUT TYPE: COF

■ LAYOUT TYPE: CORNER
■ FACING: N/A
■ VIEWING: OTHER

■ SELLING PRICE: CALL FOR PRICE

**■ COMPLETION YEAR:** 202

■ CONDITION: ORIGINAL CONDITION
■ FURNISHING: PARTIALLY FURNISHED

■ LISTING DATE: MAR 23, 2023