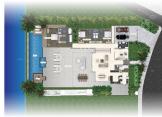

## **RESIDENTIAL - LANDED HOUSE**

278V+H49, TAMBON, CHOENG THALE, THALANG DISTRICT, 83110, PHUKET, PHUKET, THAILAND

■ LISTING ID: SGLD49010833 ■ TENURE: FREEHOLD

■ TITLE: N/A

■ **SIZE BUILT-UP:** 5,533SQFT (514SQM)
■ **SIZE LAND:** 14,208SQFT (1,320SQM)

■ NO. OF FLOORS:

■ FLOOR/LEVEL: N/A - N/A
■ BED ROOMS: 3+1
■ BATH ROOMS: 4
■ MAIDS ROOMS: 1
■ PARKING SPACES: 2

■ LAYOUT TYPE: REGULAR

■ FACING: N/A

■ **VIEWING**: SEA VIEW

■ SELLING PRICE: CALL FOR PRIC

**■ COMPLETION YEAR:** 2026