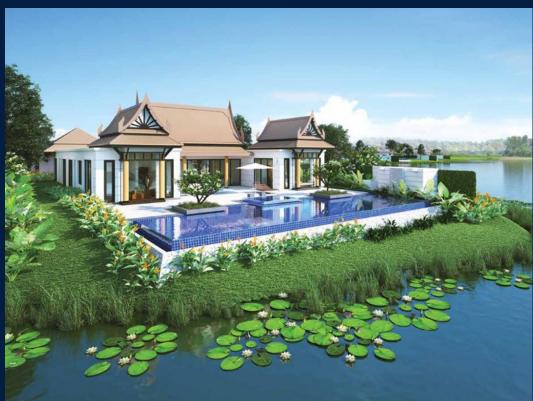

## **RESIDENTIAL - LANDED HOUSE**

278V+H49, TAMBON, CHOENG THALE, THALANG DISTRICT, 83110, PHUKET, PHUKET, THAILAND

■ LISTING ID: SGLD49010833 ■ TENURE: FREEHOLD

■ TITLE: N/A

■ **SIZE BUILT-UP:** 5,533SQFT (514SQM)
■ **SIZE LAND:** 14,208SQFT (1,320SQM)

■ NO. OF FLOORS:

■ FLOOR/LEVEL: N/A - N/A
■ BED ROOMS: 3+1
■ BATH ROOMS: 4
■ MAIDS ROOMS: 1
■ PARKING SPACES: 2

■ LAYOUT TYPE: REGULAR

■ FACING: N/A

■ **VIEWING**: SEA VIEW

■ SELLING PRICE: CALL FOR PRIC

**■ COMPLETION YEAR:** 2026

## **BANYAN TREE GRAND RESIDENCES**

Private Villa for Sale: Partially furnished, 3 bedroom, 4 bathroom. Completion in 2026, this unit is in original condition. Tenure: Freehold

Toriaro. I Tooriola