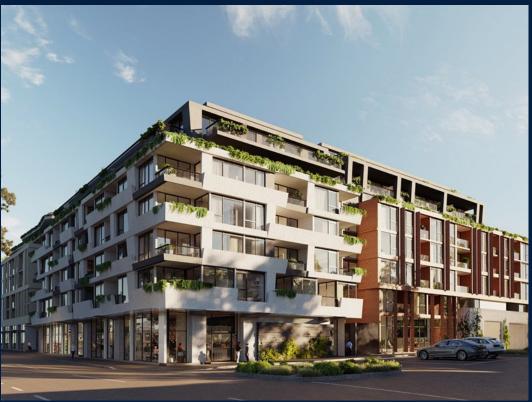

## **RESIDENTIAL - APARTMENT**

512 - 544 SPENCER ST, WEST MELBOURNE, 3003, MELBOURNE, MELBOURNE, AUSTRALIA

**LISTING ID:** SGLD49867261 **TENURE: FREEHOLD** 

■ TITLE: N/A

SIZE BUILT-UP: 1,249SQFT (116SQM) SIZE LAND: 45,703SQFT (4,246SQM)

### THE MARKER

Spacious 1,249sqft (116sqm), partially furnished, 2 bedroom, 2 bathroom Apartment for Sale. Completed in 2021, this low floor unit is in original condition. Others: Freehold, facing north east This property is currently vacant and ready to move in. Location: Melbourne, Austrailia.