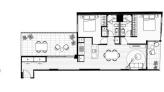

■ NO. OF FLOORS: 8

FLOOR/LEVEL: 1 - LOW FLOOR

**BED ROOMS:** 2 **BATH ROOMS:** 2 **MAIDS ROOMS:** N/A ■ PARKING SPACES: N/A **OTHER** LAYOUT TYPE: **NORTH EAST ■ FACING:** 

**VIEWING:** OTHER **■ SELLING PRICE:** 

### THE MARKER

Spacious 1,249sqft (116sqm), partially furnished, 2 bedroom, 2 bathroom Apartment for Sale. Completed in 2021, this low floor unit is in original condition. Others: Freehold, facing north east This property is currently vacant and ready to move in. Location: Melbourne, Austrailia.