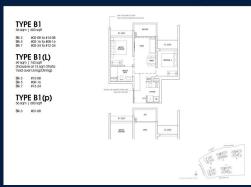

# **RESIDENTIAL - CONDOMINIUM** 743SQFT (69SQM) / CALL FOR PRICE!

2 - Bedroom

■ NO. OF FLOORS:

FLOOR/LEVEL: 15 - HIGH FLOOR

**BED ROOMS:** 2 **BATH ROOMS: MAIDS ROOMS:** N/A ■ PARKING SPACES: N/A

**REGULAR LAYOUT TYPE:** 

**■ FACING:** N/A **VIEWING: OTHER** 

**■ SELLING PRICE:** 

**■ COMPLETION YEAR:** 