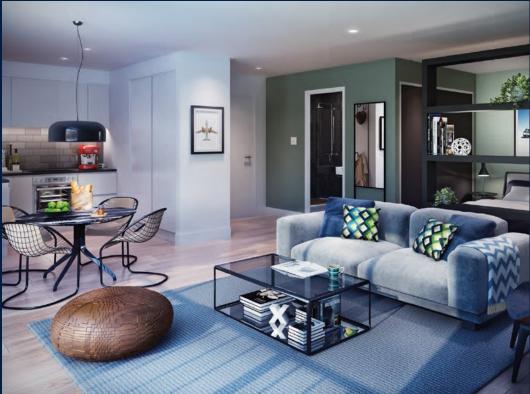

#### **ROYAL WHARF**

Partially furnished, 2 bedroom, 2 bathroom Apartment for Sale. Completion in 2017, this unit is in original condition. Others: leasehold 999 This property is currently vacant and ready to move in. Block: John Cabot Location: London, United Kingdom.

#### INTERIOR FACILITIES

Balcony Bathtub

Cable TV

#### **OTHER INTERIOR FEATURES**

Cooker Hob/Hood Dishwasher

Dryer Fridge

#### **EXTERIOR FACILITIES**

 Clubhouse Lounge

Swimming Pool • Gym / Fitness (Room / Court)

VISIT THIS PROPERTY AT: https://www.sgpropertyrealty.com/property/SGLD50310778

L3008899K R059613F