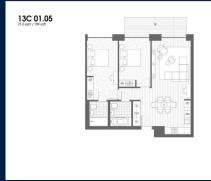

# **RESIDENTIAL - APARTMENT** 789SQFT (73SQM) / CALL FOR PRICE!

John Cabot House: 2 - Bedroom

### **RESIDENTIAL - APARTMENT**

NORTH WOOLWICH ROAD, LONDON, E16 2BG, LONDON, LONDON, UNITED KINGDOM

**LISTING ID:** SGLD50310778 **TENURE:** LEASEHOLD 999

■ TITLE: N/A

**SIZE BUILT-UP:** 789SQFT (73SQM) SIZE LAND: N/A

■ NO. OF FLOORS: FLOOR/LEVEL: N/A - N/A **BED ROOMS: BATH ROOMS:** 2

**MAIDS ROOMS:** N/A ■ PARKING SPACES: N/A **LAYOUT TYPE:** 

**REGULAR** 

**■ FACING:** N/A **VIEWING: OTHER** 

**■ SELLING PRICE:** 

**■ COMPLETION YEAR:** 