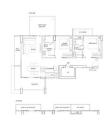

## **RESIDENTIAL - CONDOMINIUM**

6 TANJONG RHU ROAD, EAST COAST, MARINE PARADE, SINGAPORE 436883

■ LISTING ID: SGLD51956284 ■ TENURE: FREEHOLD ■ TITLE: N/A

■ SIZE BUILT-UP: 1,087SQFT (101SQM)
■ SIZE LAND: 1,087SQFT (0.506HA)

**■ NO. OF FLOORS:** 20

■ FLOOR/LEVEL: 18 - HIGH FLOOR

■ BED ROOMS: 2
■ BATH ROOMS: 2
■ MAIDS ROOMS: N/A
■ PARKING SPACES: N/A

■ LAYOUT TYPE: REGULAR

■ FACING: N/A
■ VIEWING: N/A

■ SELLING PRICE: CALL FOR PRICE