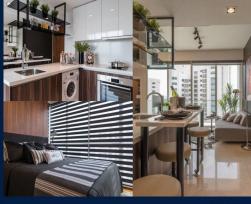

### THE LINE @ TANJUNG RHU

Condominium for Sale: Partially furnished. 2 bedroom, 2 bathroom. Size: 1,152sqft (107sqm). Completed in 2016, this unit is in original condition. Tenure: Freehold Located in Singapore's district D15 near East Coast, Marine Parade in the area East Coast (Central region).

#### **INTERIOR FACILITIES**

Air-Conditioning

Balcony

Bombshelter

#### **OTHER INTERIOR FEATURES**

Cooker Hob/Hood

Dryer

Oven / Microwave

Washing Machine

#### **EXTERIOR FACILITIES**

24 Hours Security

Clubhouse

Covered Car Park

Function Room

VISIT THIS PROPERTY AT: https://www.sgpropertyrealty.com/property/SGLD51956284