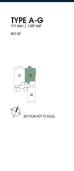

# RESIDENTIAL - CONDOMINIUM 1,087SQFT (101SQM) / CALL FOR PRICE!

3 + 1 - Bedroom

## **RESIDENTIAL - CONDOMINIUM**

21, LORONG K TELOK KURAU, EAST COAST, MARINE PARADE, SINGAPORE 425617

■ LISTING ID: SGLD52538254 ■ TENURE: FREEHOLD ■ TITLE: N/A

■ SIZE BUILT-UP: 1,087SQFT (101SQM)
■ SIZE LAND: 14,875SQFT (1,382SQM)

■ NO. OF FLOORS: 5

■ FLOOR/LEVEL: N/A - GROUND FLOOR

■ BED ROOMS: 3+1
■ BATH ROOMS: 2
■ MAIDS ROOMS: N/A
■ PARKING SPACES: N/A
■ LAYOUT TYPE: OTHER
■ FACING: N/A
■ VIEWING: OTHER

■ SELLING PRICE: CALL FOR PRICE