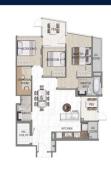

# RESIDENTIAL - CONDOMINIUM 1,087SQFT (101SQM) / CALL FOR PRICE!

3 + 1 - Bedroom

## **RESIDENTIAL - CONDOMINIUM**

21, LORONG K TELOK KURAU, EAST COAST, MARINE PARADE, SINGAPORE 425617

■ LISTING ID: SGLD52538254 ■ TENURE: FREEHOLD ■ TITLE: N/A

■ SIZE BUILT-UP: 1,087SQFT (101SQM)
■ SIZE LAND: 14,875SQFT (1,382SQM)

■ NO. OF FLOORS: 5

■ FLOOR/LEVEL: N/A - GROUND FLOOR

■ BED ROOMS: 3+1
■ BATH ROOMS: 2
■ MAIDS ROOMS: N/A
■ PARKING SPACES: N/A
■ LAYOUT TYPE: OTHER
■ FACING: N/A
■ VIEWING: OTHER

■ SELLING PRICE: CALL FOR PRICE