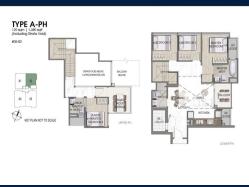

# RESIDENTIAL - CONDOMINIUM 1,625SQFT (151SQM) / CALL FOR PRICE!

4 - Bedroom Penthouse

## **RESIDENTIAL - CONDOMINIUM**

21, LORONG K TELOK KURAU, EAST COAST, MARINE PARADE, SINGAPORE 425617

■ LISTING ID: SGLD53285976
■ TENURE: FREEHOLD
■ TITLE: N/A

■ **SIZE BUILT-UP:** 1,625SQFT (151SQM)
■ **SIZE LAND:** 14,875SQFT (1,382SQM)

■ NO. OF FLOORS: 5

■ FLOOR/LEVEL: N/A - PENTHOUSE

■ BED ROOMS: 4

■ BATH ROOMS: 3

■ MAIDS ROOMS: N/A

■ PARKING SPACES: N/A

■ LAYOUT TYPE: OTHER

■ FACING: N/A