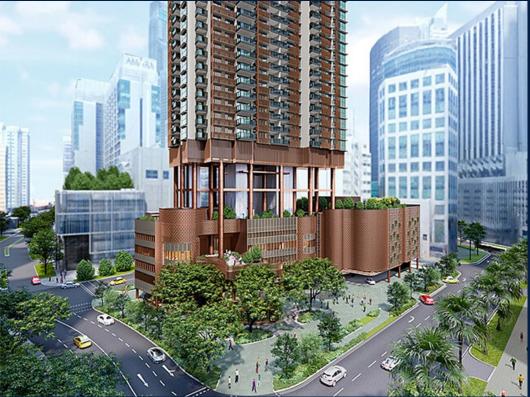

### **RESIDENTIAL - CONDOMINIUM**

ONE BERNAM, 1, BERNAM ST, CHINATOWN, TANJONG PAGAR, SINGAPORE 078852

■ LISTING ID: SGLD54132783 ■ TENURE: LEASEHOLD 99

■ TITLE: N/A

■ **SIZE BUILT-UP**: 732SQFT (68SQM)
■ **SIZE LAND**: 37,525SQFT (3,486SQM)

#### ONE BERNAM

Condominium for Sale: Partially furnished, 2 bedroom, 1 bathroom. Completed in 2026, this unit is in original condition. Tenure: Leasehold 99 Located in Singapore's district D02 near Chinatown, Tanjong Pagar in the area CBD (Central region).