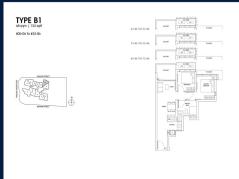

■ NO. OF FLOORS: 35

■ FLOOR/LEVEL: 17 - MIDDLE FLOOR

■ BED ROOMS: 2
■ BATH ROOMS: 1
■ MAIDS ROOMS: N/A
■ PARKING SPACES: N/A

■ LAYOUT TYPE: REGULAR

■ FACING: N/A
■ VIEWING: OTHER

■ SELLING PRICE: CALL FOR PRICE

**■ COMPLETION YEAR:** 2026

■ CONDITION: ORIGINAL CONDITION ■ FURNISHING: PARTIALLY FURNISHED

■ LISTING DATE: APR 17, 2023