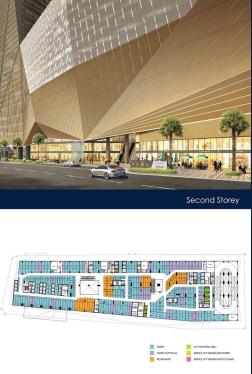

## VILLAGE NO.14 SAM DACH HUN SEN ROAD, TONLE BASSAC COMMUNE, CHAMKARMORN DISTRICT,

LISTING ID: TENURE: TITLE: SIZE BUILT-UP: SIZE LAND: NO. OF FLOORS: FLOOR/LEVEL: PARKING SPACES: LAYOUT TYPE: FACING: VIEWING: SELLING PRICE: COMPLETION YEAR: CONDITION:

LISTING DATE:

SGLD54267217 FREEHOLD N/A 217SQFT (20SQM) 3.131AC (1.267HA) 4 2 - MIDDLE FLOOR N/A REGULAR N/A OTHER CALL FOR PRICE!

2020 ORIGINAL CONDITION NOV 13, 2019

# THE PEAK SHOPPES

Retail Lot (with Water point) for Sale Completed in 2020, this unit is in original condition. Tenure: Freehold Located in Cambodia: Village No.14 Sam Dach Hun Sen Road, Tonle Bassac Commune, Chamkarmorn District