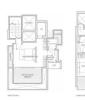

## **RESIDENTIAL - CONDOMINIUM** 1,604SQFT (149SQM) / CALL FOR PRICE!

2 - Bedroom

TYPE B5

### **RESIDENTIAL - CONDOMINIUM**

65, LLOYD ROAD, ORCHARD, RIVER VALLEY,

**SINGAPORE 239114** 

**LISTING ID:** SGLD55268553 TENURE: **FREEHOLD** 

TITLE: N/A

■ SIZE BUILT-UP: 1.604SQFT (149SQM) SIZE LAND: 35,921SQFT (3,337SQM)

■ NO. OF FLOORS: 10 FLOOR/LEVEL: N/A - N/A **BED ROOMS:** 2+2 **BATH ROOMS:** 2 N/A **MAIDS ROOMS:** ■ PARKING SPACES: N/A

**REGULAR LAYOUT TYPE:** 

**■ FACING:** N/A **VIEWING: OTHER** 

**■ SELLING PRICE:** 