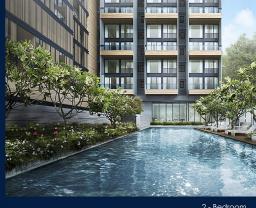

#### **LLOYD SIXTYFIVE**

Spacious 1,604sqft (149sqm), partially furnished, 2 bedroom, 2 bathroom Condominium for Sale. Completed in 2016, this unit is in original condition. Others: Freehold, 2 other room(s) This property is currently vacant and ready to move in. Located in Singapore's district D09 near Orchard, River Valley in the area Orchard (Central region).

#### **EXTERIOR FACILITIES**

24 Hours Security

Covered Car Park

Function Room

Jacuzzi

VISIT THIS PROPERTY AT: https://www.sgpropertyrealty.com/property/SGLD55268553

L3008899K R059613F