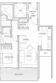

## **RESIDENTIAL - CONDOMINIUM** 1,604SQFT (149SQM) / CALL FOR PRICE!

2 - Bedroom

TYPE B5

### **RESIDENTIAL - CONDOMINIUM**

65, LLOYD ROAD, ORCHARD, RIVER VALLEY,

**SINGAPORE 239114** 

**LISTING ID:** SGLD55268553 TENURE: **FREEHOLD** 

TITLE: N/A

■ SIZE BUILT-UP: 1.604SQFT (149SQM) SIZE LAND: 35,921SQFT (3,337SQM)

■ NO. OF FLOORS: 10 FLOOR/LEVEL: N/A - N/A **BED ROOMS:** 2+2 **BATH ROOMS:** 2 N/A **MAIDS ROOMS:** ■ PARKING SPACES: N/A

**REGULAR LAYOUT TYPE:** 

**■ FACING:** N/A **VIEWING: OTHER** 

**■ SELLING PRICE:** 