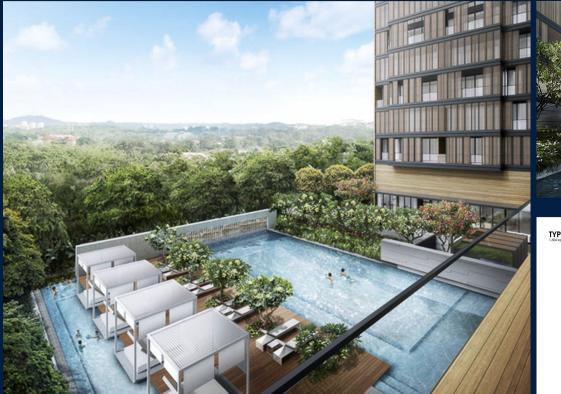

#### **LLOYD SIXTYFIVE**

Spacious 1,604sqft (149sqm), partially furnished, 2 bedroom, 2 bathroom Condominium for Sale. Completed in 2016, this unit is in original condition. Others: Freehold, 2 other room(s) This property is currently vacant and ready to move in. Located in Singapore's district D09 near Orchard, River Valley in the area Orchard (Central region).

#### **EXTERIOR FACILITIES**

24 Hours Security

Covered Car Park

Function Room

Jacuzzi

VISIT THIS PROPERTY AT: https://www.sgpropertyrealty.com/property/SGLD55268553

L3008899K R059613F