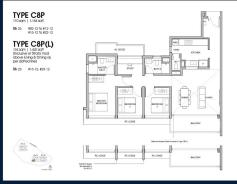

### **RESIDENTIAL - CONDOMINIUM**

26 LENTOR CENTRAL, MANDAI, UPPER THOMSON,

**SINGAPORE 788878** 

**LISTING ID:** SGLD55677835 **LEASEHOLD 99 TENURE:** 

TITLE: N/A

■ SIZE BUILT-UP: 1,184SQFT (110SQM) SIZE LAND: 3.322AC (1.344HA) ■ NO. OF FLOORS: 23

FLOOR/LEVEL: N/A - N/A **BED ROOMS:** 3+1**BATH ROOMS:** 3 N/A **MAIDS ROOMS:** ■ PARKING SPACES: N/A

**REGULAR** LAYOUT TYPE:

**■ FACING:** N/A **VIEWING: OTHER** 

**■ SELLING PRICE:** 

**■ COMPLETION YEAR:** 