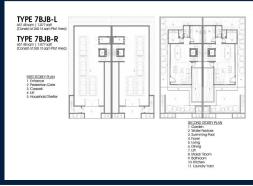

■ NO. OF FLOORS:

■ FLOOR/LEVEL: N/A - N/A

■ BED ROOMS: 5
■ BATH ROOMS: 6
■ MAIDS ROOMS: 1
■ PARKING SPACES: N/A
■ LAYOUT TYPE: OTHER
■ FACING: N/A
■ VIEWING: OTHER

■ SELLING PRICE: CALL FOR PRICE

**■ COMPLETION YEAR:** 2024

#### **7BJB**

Semi-Detached House for Sale: 5 bedroom, 6 bathroom. Completion in 2024, this unit is in original condition. Tenure: Freehold Located in Singapore's district D20 near Ang Mo Kio, Bishan, Thomson in the area Ang Mo Kio (North East region).