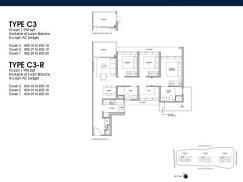

## **RESIDENTIAL - CONDOMINIUM**

LENTOR CENTRAL, MANDAI, UPPER THOMSON, SINGAPORE 789900

■ LISTING ID: SGLD58735045 ■ TENURE: LEASEHOLD 99

■ TITLE: N/A

■ **SIZE BUILT-UP**: 990SQFT (92SQM)
■ **SIZE LAND**: 4.270AC (1.728HA)

■ NO. OF FLOORS: 25

■ FLOOR/LEVEL: 24 - HIGH FLOOR

■ BED ROOMS: 3+1
■ BATH ROOMS: 2
■ MAIDS ROOMS: N/A
■ PARKING SPACES: N/A
■ LAYOUT TYPE: END LOT

■ FACING: N/A
■ VIEWING: OTHER

■ SELLING PRICE: CALL FOR PRICE