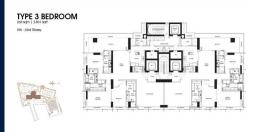

#### **RESIDENTIAL - APARTMENT**

65, CAIRNHILL ROAD, ORCHARD, RIVER VALLEY,

**SINGAPORE 229721** 

■ LISTING ID: SGLD60153278 ■ TENURE: FREEHOLD

■ TITLE: N/A

■ **SIZE BUILT-UP**: 2,831SQFT (263SQM) ■ **SIZE LAND**: 1.354AC (0.548HA)

■ **NO. OF FLOORS**: 36

■ FLOOR/LEVEL: N/A - N/A

■ BED ROOMS: 3
■ BATH ROOMS: 3
■ MAIDS ROOMS: N/A
■ PARKING SPACES: N/A
■ LAYOUT TYPE: OTHER

■ FACING: N/A
■ VIEWING: OTHER

■ SELLING PRICE: CALL FOR PRI

**■ COMPLETION YEAR:** 201