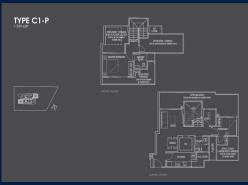

#### **RESIDENTIAL - CONDOMINIUM**

26, NEWTON ROAD, NEWTON, NOVENA, SINGAPORE 307957

**LISTING ID:** SGLD60341319 **TENURE: FREEHOLD** ■ TITLE: N/A

**SIZE BUILT-UP:** 1,539SQFT (143SQM) SIZE LAND: 37,577SQFT (3,491SQM)

■ NO. OF FLOORS: 26

FLOOR/LEVEL: 25 - PENTHOUSE

**BED ROOMS:** 2+1 **BATH ROOMS:** 2 **MAIDS ROOMS:** N/A ■ PARKING SPACES: N/A **CORNER LAYOUT TYPE:** 

**NORTH ■ FACING: VIEWING: OTHER** 

**■ SELLING PRICE:** 

**■ COMPLETION YEAR:** 

**CONDITION: ORIGINAL CONDITION FURNISHING:** PARTIALLY FURNISHED

**LISTING DATE:** MAY 02, 2023

#### **26 NEWTON**

Spacious 1,539sqft (143sqm), partially furnished, 2 bedroom, 2 bathroom Condominium for Sale. Completed in 2016, this penthouse corner unit is in original condition. Others: Freehold, facing north, 1 other room(s) This property is currently vacant and ready to move in. Located in Singapore's district D11 near Newton, Novena in the area Newton (Central region).