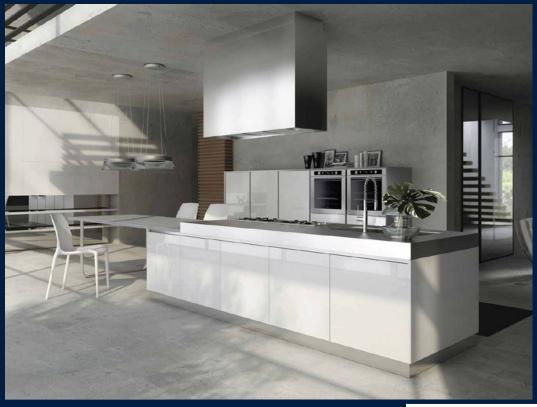

#### **26 NEWTON**

Spacious 1,539sqft (143sqm), partially furnished, 2 bedroom, 2 bathroom Condominium for Sale. Completed in 2016, this penthouse corner unit is in original condition. Others: Freehold, facing north, 1 other room(s) This property is currently vacant and ready to move in. Located in Singapore's district D11 near Newton, Novena in the area Newton (Central region).

#### **INTERIOR FACILITIES**

Air-Conditioning

Balcony

Internet Connection

Jacuzzi

Private Garden

#### **OTHER INTERIOR FEATURES**

Cooker Hob/Hood

Dishwasher

Dryer

Fridge