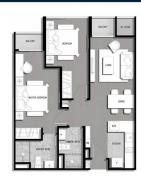

### **RESIDENTIAL - CONDOMINIUM**

PHUM 10, SANGKAT PHSAR DEPO,, 12150, KHAN TOUL KORK, PHNOM PENH, CAMBODIA

■ LISTING ID: SGLD61136610 ■ TENURE: FREEHOLD

■ TITLE: N/A

■ **SIZE BUILT-UP**: 670SQFT (62SQM)
■ **SIZE LAND**: 1.493AC (0.604HA)

**■ NO. OF FLOORS:** 39

■ FLOOR/LEVEL: N/A - HIGH FLOOR

■ BED ROOMS: 2
■ BATH ROOMS: 2
■ MAIDS ROOMS: N/A
■ PARKING SPACES: N/A

■ LAYOUT TYPE: REGULAR

■ FACING: N/A
■ VIEWING: OTHER

■ SELLING PRICE: CALL FOR PRICE

#### THE GATEWAY

Partially furnished, 2 bedroom, 1 bathroom Condominium for Sale. Completed in 2019, this high floor unit is in original condition. Others: Freehold This property is currently vacant and ready to move in. Location: Phnom Penh, Cambodia.