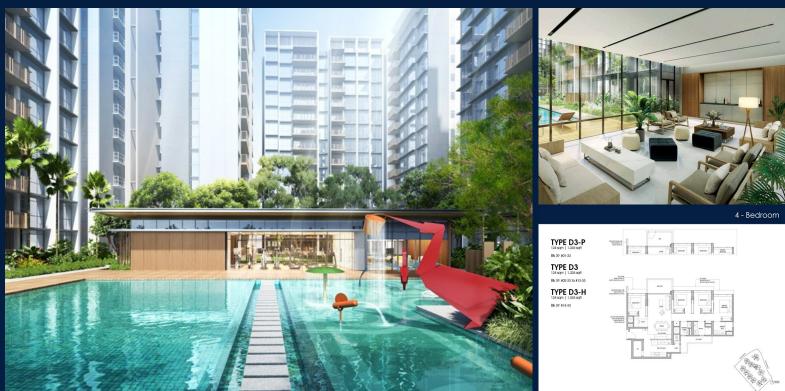

## **NORTH GAIA**

Executive Condo for Sale: Partially furnished, 4 bedroom, 3 bathroom. Completion in 2027, this unit is in original condition. Tenure: Leasehold 99 Located in Singapore's district D27 near Sembawang, Yishun in the area Far North (North region).