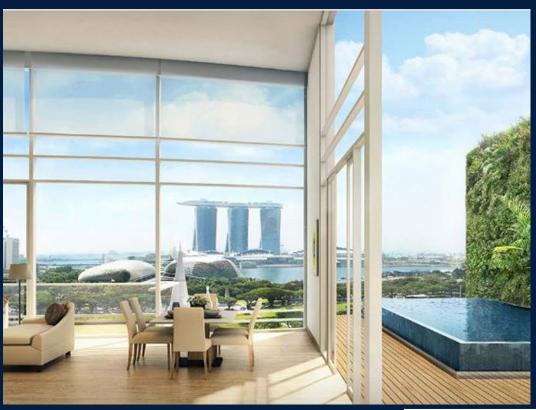

#### **EDEN RESIDENCES CAPITOL**

Spacious 3,035sqft (282sqm), partially furnished, 3 bedroom, 3 bathroom Condominium for Sale. Completed in 2015, this unit is in original condition. Others: Leasehold 99, 1 other room(s) This property is currently vacant and ready to move in. Located in Singapore's district D06 near City Hall, Clarke Quay in the area City Hall (Central region).

#### **EXTERIOR FACILITIES**

24 Hours Security

Covered Car Park

Landscaped Garden

Swimming Pool

VISIT THIS PROPERTY AT: https://www.sgpropertyrealty.com/property/SGLD63154155