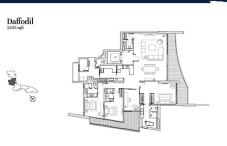

## **RESIDENTIAL - CONDOMINIUM**

11, STAMFORD ROAD, CITY HALL, CLARKE QUAY,

SINGAPORE 178884

■ LISTING ID: SGLD63154155 ■ TENURE: LEASEHOLD 99

■ TITLE: N/A

■ **SIZE BUILT-UP**: 3,035SQFT (282SQM)
■ **SIZE LAND**: 4.081AC (1.651HA)

■ NO. OF FLOORS:

■ FLOOR/LEVEL: N/A - N/A
■ BED ROOMS: 3+1
■ BATH ROOMS: 3
■ MAIDS ROOMS: N/A
■ PARKING SPACES: N/A

■ LAYOUT TYPE: REGULAR

■ FACING: N/A
■ VIEWING: N/A

■ SELLING PRICE: CALL FOR PRICE

■ COMPLETION YEAR: 2019