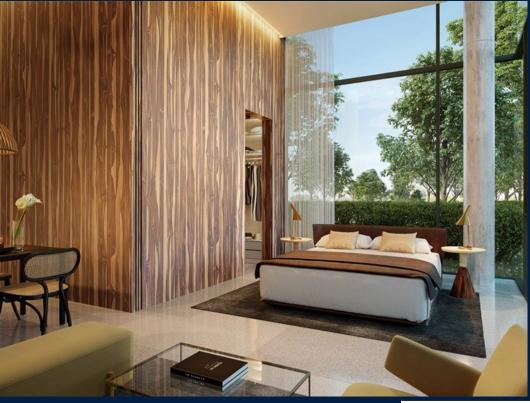

#### **PETIT JERVOIS**

Spacious 1,012sqft (94sqm), partially furnished, 2 bedroom, 2 bathroom Apartment for Sale. Completion in 2022, this corner unit is in original condition. Others: Freehold, facing west This property is currently vacant and ready to move in. Located in Singapore's district D10 near Tanglin, Holland in the area Tanglin (Central region).

FLOOR/LEVEL: N/A - N/A

**BED ROOMS:** 2 **BATH ROOMS:** 2 **MAIDS ROOMS:** N/A ■ PARKING SPACES: N/A

**CORNER LAYOUT TYPE: ■ FACING: WEST VIEWING: OTHER** 

**■ SELLING PRICE:** 

**■ COMPLETION YEAR:** 

**CONDITION:** ORIGINAL CONDITION **FURNISHING:** PARTIALLY FURNISHED