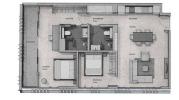

### **RESIDENTIAL - APARTMENT** 1,012SQFT (94SQM) / CALL FOR PRICE!

TYPE B10

FLOOR/LEVEL: N/A - N/A

**BED ROOMS:** 2 **BATH ROOMS:** 2 **MAIDS ROOMS:** N/A ■ PARKING SPACES: N/A

**CORNER LAYOUT TYPE: ■ FACING: WEST VIEWING: OTHER** 

**■ SELLING PRICE:** 

**■ COMPLETION YEAR:** 

**CONDITION:** ORIGINAL CONDITION **FURNISHING:** PARTIALLY FURNISHED