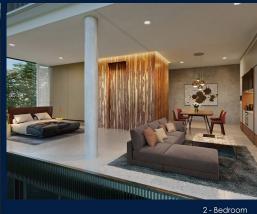

#### **PETIT JERVOIS**

Spacious 1,012sqft (94sqm), partially furnished, 2 bedroom, 2 bathroom Apartment for Sale. Completion in 2022, this corner unit is in original condition. Others: Freehold, facing west This property is currently vacant and ready to move in. Located in Singapore's district D10 near Tanglin, Holland in the area Tanglin (Central region).

FLOOR/LEVEL: N/A - N/A

**BED ROOMS:** 2 **BATH ROOMS:** 2 **MAIDS ROOMS:** N/A ■ PARKING SPACES: N/A

**CORNER LAYOUT TYPE: ■ FACING: WEST VIEWING: OTHER** 

**■ SELLING PRICE:** 

**■ COMPLETION YEAR:** 

**CONDITION:** ORIGINAL CONDITION **FURNISHING:** PARTIALLY FURNISHED