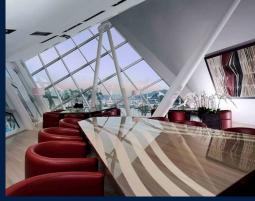

#### **REFLECTIONS AT KEPPEL BAY**

Spacious 2,207sqft (205sqm), partially furnished, 3 bedroom, 2 bathroom Condominium for Sale. Completed in 2011, this high floor unit is in original condition. Others: Leasehold 99, 1 other room(s) This property is currently vacant and ready to move in. Located in Singapore's district D04 near Harbourfront, Telok Blangah in the area Keppel (Central region).

#### **INTERIOR FACILITIES**

Air-Conditioning Balcony