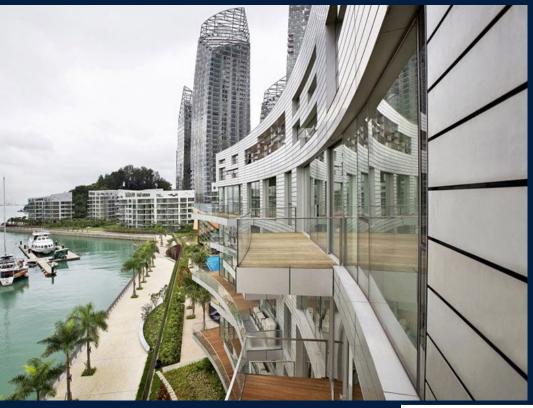

## **RESIDENTIAL - CONDOMINIUM**

REFLECTIONS AT KEPPEL BAY, 1, KEPPEL BAY VIEW, HARBOURFRONT, TELOK BLANGAH,

**LISTING ID:** SGLD67064032 **TENURE: LEASEHOLD 99** 

■ TITLE: N/A

■ SIZE BUILT-UP: 2,207SQFT (205SQM) SIZE LAND: 20.757AC (8.400HA)

#### **REFLECTIONS AT KEPPEL BAY**

Spacious 2,207sqft (205sqm), partially furnished, 3 bedroom, 2 bathroom Condominium for Sale. Completed in 2011, this high floor unit is in original condition. Others: Leasehold 99, 1 other room(s) This property is currently vacant and ready to move in. Located in Singapore's district D04 near Harbourfront, Telok Blangah in the area Keppel (Central region).