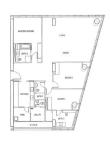

# **RESIDENTIAL - CONDOMINIUM** 2,207SQFT (205SQM) / CALL FOR PRICE!

3 - Bedroom

TYPE C14

■ NO. OF FLOORS: N/A

FLOOR/LEVEL: N/A - HIGH FLOOR

**BED ROOMS:** 3+1**BATH ROOMS:** 2 **MAIDS ROOMS:** N/A ■ PARKING SPACES: N/A

**REGULAR** LAYOUT TYPE:

**■ FACING:** N/A **VIEWING: OTHER** 

**■ SELLING PRICE:** 