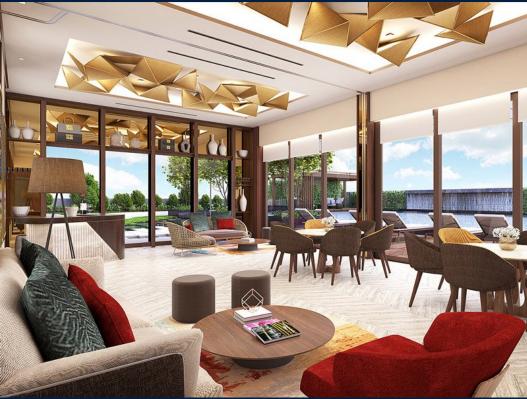

#### **INTERIOR FACILITIES**

Air-Conditioning

Bathtub

Walk-In-Wardrobe

Balcony

Bombshelter

Private Lift

#### **OTHER INTERIOR FEATURES**

Cooker Hob/Hood

Dryer

Fridge

Intercom

### **EXTERIOR FACILITIES**

24 Hours Security

Clubhouse

Covered Car Park

• Function Room

VISIT THIS PROPERTY AT: https://www.sgpropertyrealty.com/property/SGLD69068818