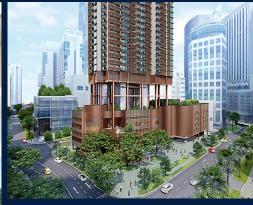

## **RESIDENTIAL - CONDOMINIUM**

ONE BERNAM, 1, BERNAM ST, CHINATOWN, TANJONG PAGAR, SINGAPORE 078852

■ LISTING ID: SGLD69068818 ■ TENURE: LEASEHOLD 99

■ TITLE: N/A

■ **SIZE BUILT-UP**: 4,306SQFT (400SQM)
■ **SIZE LAND**: 37,525SQFT (3,486SQM)

#### **ONE BERNAM**

Condominium for Sale: Partially furnished, 5 bedroom, 4 bathroom. Completed in 2026, this penthouse unit is in original condition. Tenure: Leasehold 99 Located in Singapore's district D02 near Chinatown, Tanjong Pagar in the area CBD (Central region).