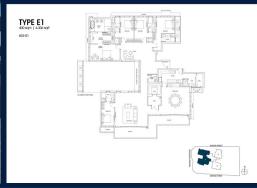

## **RESIDENTIAL - CONDOMINIUM**

ONE BERNAM, 1, BERNAM ST, CHINATOWN, TANJONG PAGAR, SINGAPORE 078852

■ LISTING ID: SGLD69068818 ■ TENURE: LEASEHOLD 99

■ TITLE: N/A

■ **SIZE BUILT-UP**: 4,306SQFT (400SQM)
■ **SIZE LAND**: 37,525SQFT (3,486SQM)

■ NO. OF FLOORS: 35

■ FLOOR/LEVEL: 35 - PENTHOUSE

■ BED ROOMS: 5
■ BATH ROOMS: 4
■ MAIDS ROOMS: N/A
■ PARKING SPACES: N/A

■ LAYOUT TYPE: REGULAR

■ FACING: N/A
■ VIEWING: OTHER

■ SELLING PRICE: CALL FOR PRICE