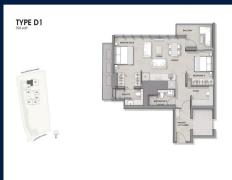

#### **RESIDENTIAL - CONDOMINIUM**

**8 CUSCADEN ROAD, SINGAPORE 249732** 

**LISTING ID:** SGLD69218684 TENURE: LEASEHOLD 99

■ TITLE: N/A

SIZE BUILT-UP: 926SQFT (86SQM) SIZE LAND: 1.414AC (0.572HA)

■ NO. OF FLOORS: 28 FLOOR/LEVEL: N/A - N/A **BED ROOMS:** 2+1 **BATH ROOMS:** 2 N/A **MAIDS ROOMS:** ■ PARKING SPACES: N/A **OTHER LAYOUT TYPE:** 

#### **CUSCADEN RESERVE**

Spacious 926sqft (86sqm), partially furnished, 2 bedroom, 2 bathroom Condominium for Sale. Completed in 2022, this unit is in original condition. Others: Leasehold 99, 1 other room(s) This property is currently vacant and ready to move in. Located in Singapore's district D10 near Tanglin, Holland in the area Tanglin (Central region).