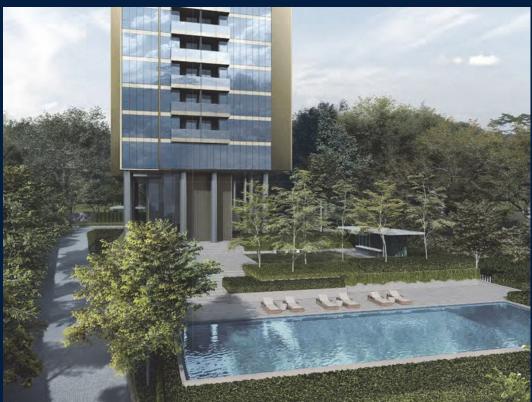

#### **RESIDENTIAL - CONDOMINIUM**

**8 CUSCADEN ROAD, SINGAPORE 249732** 

**LISTING ID:** SGLD69218684 TENURE: LEASEHOLD 99

■ TITLE: N/A

SIZE BUILT-UP: 926SQFT (86SQM) SIZE LAND: 1.414AC (0.572HA)

■ NO. OF FLOORS: 28 FLOOR/LEVEL: N/A - N/A **BED ROOMS:** 2+1 **BATH ROOMS:** 2 N/A **MAIDS ROOMS:** ■ PARKING SPACES: N/A **OTHER LAYOUT TYPE:** 

#### **CUSCADEN RESERVE**

Spacious 926sqft (86sqm), partially furnished, 2 bedroom, 2 bathroom Condominium for Sale. Completed in 2022, this unit is in original condition. Others: Leasehold 99, 1 other room(s) This property is currently vacant and ready to move in. Located in Singapore's district D10 near Tanglin, Holland in the area Tanglin (Central region).

#### **EXTERIOR FACILITIES**

24 Hours Security

Clubhouse

Covered Car Park

Lounge

VISIT THIS PROPERTY AT: https://www.sgpropertyrealty.com/property/SGLD69218684