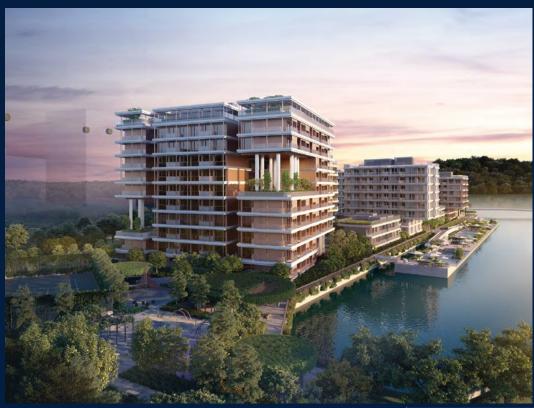

#### THE REEF AT KING'S DOCK

Condominium for Sale: Partially furnished, 3 bedroom, 2 bathroom + study. Completed in 2025, this unit is in original condition. Tenure: Leasehold 99 Located in Singapore's district D04 near Harbourfront, Telok Blangah in the area Keppel (Central region).

## **EXTERIOR FACILITIES**

24 Hours Security

Clubhouse

Covered Car Park

Jacuzzi

VISIT THIS PROPERTY AT: https://www.sgpropertyrealty.com/property/SGLD69351398

L3008899K R059613F