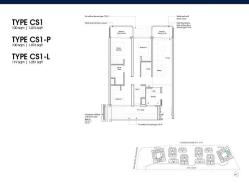

### **RESIDENTIAL - CONDOMINIUM**

**HARBOURFRONT AVENUE, SINGAPORE 097993** 

■ LISTING ID: SGLD69351398 ■ TENURE: LEASEHOLD 99

■ TITLE: N/A

■ SIZE BUILT-UP: 1,076SQFT (100SQM)
■ SIZE LAND: 6.526AC (2.641HA)

■ NO. OF FLOORS: 10

■ FLOOR/LEVEL: 4 - MIDDLE FLOOR

■ BED ROOMS: 3+1
■ BATH ROOMS: 2
■ MAIDS ROOMS: N/A
■ PARKING SPACES: N/A
■ LAYOUT TYPE: OTHER
■ FACING: N/A
■ VIEWING: OTHER

■ SELLING PRICE: CALL FOR PRICE